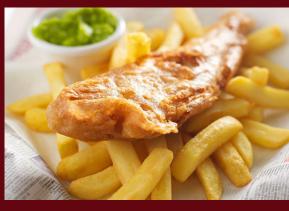

#### Friday – Fish Fry

Fresh fried codfish, shrimp, French fries, and coleslaw 1/2 Order \$10 / Full Order \$15 \$7 Jose Cuervo Margaritas