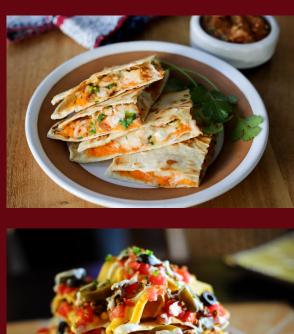

### Saturday – Quesadillas

Homemade quesadilla with mozzarella & cheddar cheese, served with sour cream and salsa Cheese \$8 / Steak or Chicken \$12 \$7 Pina Coladas

#### Sunday – Nachos Grande

Tortilla chips topped with cheese, beans, jalapenos, lettuce, tomatoes, sour cream, & black olives \$10 / Chicken or Steak \$12 \$7 Bloody Mary or Mimosas