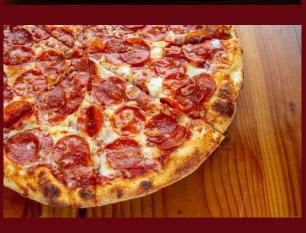

### Thursday - Pizza DISCOUNT PIZZA DAY! Bring your family and

enjoy RoccoVino's 16" Thin Crust Pizza Cheese \$13 / 1-topping \$15 \$7 Tito or Jack Daniel Cocktails